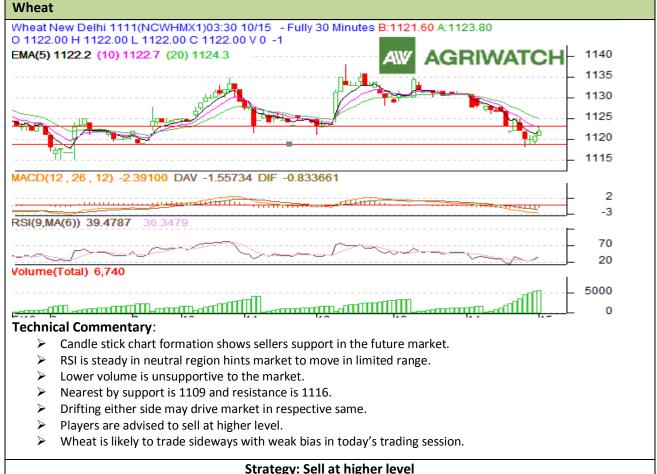

Commodity: Wheat Exchange: NCDEX Contract: Nov. Expiry: Nov.20 2011

| Strategy: Sell at higher level  |       |      |      |           |      |      |      |
|---------------------------------|-------|------|------|-----------|------|------|------|
| Intraday Supports & Resistances |       |      | S2   | <b>S1</b> | PCP  | R1   | R2   |
| Wheat                           | NCDEX | Nov. | 1109 | 1116      | 1122 | 1128 | 1137 |
| Intraday Trade Call             |       |      | Call | Entry     | T1   | T2   | SL   |
| •                               | •     |      | Can  | Liitiy    | 1.1  | 12   | 5    |