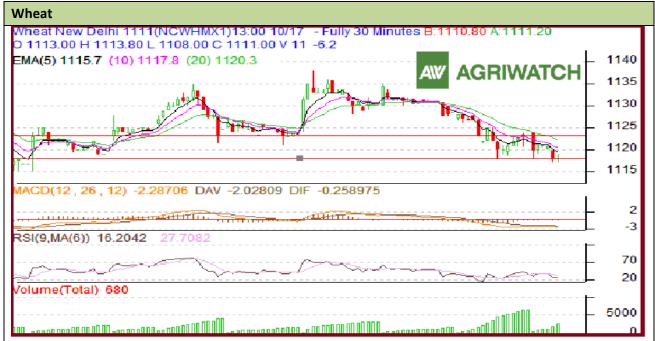

## **Technical Commentary:**

- Candlestick chart formation shows sellers support in the future market.
- RSI is moving down in oversold region hints caution to the bulls.
- Lower volume is unsupportive to the market.
- Nearest by support is 1108 and resistance is 1117.
- > Drifting either side may drive market in respective same.
- Players are advised to sell at higher level.
- ➤ Wheat is likely to trade sideways with weak bias in today's trading session.

| Strategy: Sell at higher level  |       |      |            |           |      |      |      |
|---------------------------------|-------|------|------------|-----------|------|------|------|
| Intraday Supports & Resistances |       |      | S2         | <b>S1</b> | PCP  | R1   | R2   |
| Wheat                           | NCDEX | Nov. | 1100       | 1108      | 1117 | 1117 | 1127 |
| Intraday Trade Call             |       |      | Call       | Entry     | T1   | T2   | SL   |
| Wheat                           | NCDEX | Nov. | Sell below | 1114      | 1110 | 1108 | 1117 |