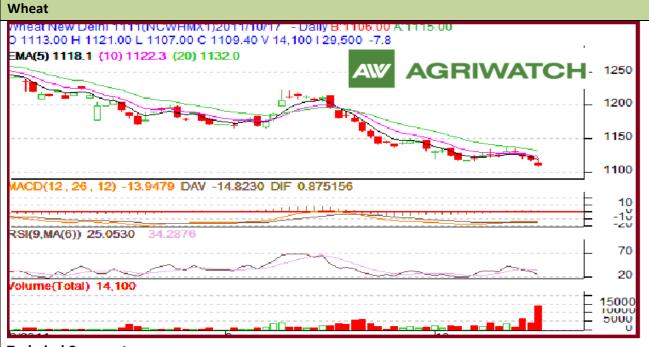

## **Technical Commentary:**

- > Candlestick chart formation shows sellers active participation in the future market.
- RSI is moving down in oversold region hints caution to the bulls.
- Lower volume is unsupportive to the market.
- Nearest by support is 1107 and resistance is 1119.
- > Drifting either side may drive market in respective same.
- Players are advised to sell at higher level.
- > Wheat is likely to trade sideways with weak bias in today's trading session.

| Strategy: Sell at higher level  |       |      |            |           |        |      |      |
|---------------------------------|-------|------|------------|-----------|--------|------|------|
| Intraday Supports & Resistances |       |      | S2         | <b>S1</b> | РСР    | R1   | R2   |
| Wheat                           | NCDEX | Nov. | 1100       | 1107      | 1109.4 | 1117 | 1127 |
| Intraday Trade Call             |       |      | Call       | Entry     | T1     | T2   | SL   |
| Wheat                           | NCDEX | Nov. | Sell below | 1113      | 1109   | 1107 | 1116 |