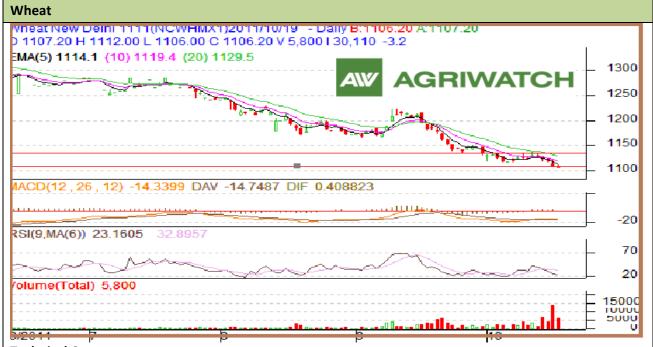

## **Technical Commentary:**

- Candlestick chart formation shows sellers support in the future market.
- RSI is moving down in oversold region hints caution to the bulls.
- Lower volume is unsupportive to the market.
- Nearest by support is 1100 and resistance is 1115.
- > Drifting either side may drive market in respective same.
- Players are advised to sell at higher level.
- ➤ Wheat is likely to trade sideways with weak bias in today's trading session.

| Strategy: Sell at higher level  |       |      |            |           |      |      |      |
|---------------------------------|-------|------|------------|-----------|------|------|------|
| Intraday Supports & Resistances |       |      | <b>S2</b>  | <b>S1</b> | PCP  | R1   | R2   |
| Wheat                           | NCDEX | Nov. | 1090       | 1100      | 1106 | 1115 | 1127 |
| Intraday Trade Call             |       |      | Call       | Entry     | T1   | T2   | SL   |
| Wheat                           | NCDEX | Nov. | Sell below | 1110      | 1104 | 1102 | 1113 |