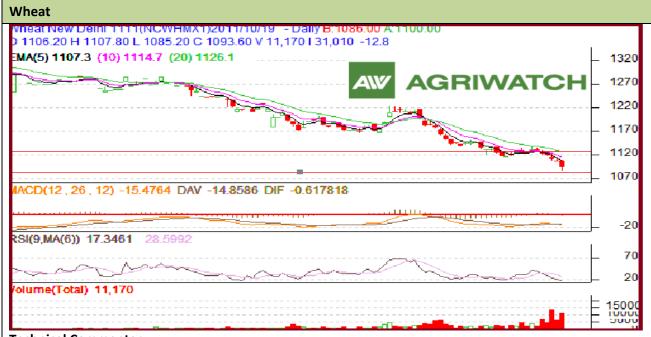

Commodity: Wheat Exchange: NCDEX Contract: Nov. Expiry: Nov.20 2011

## **Technical Commentary:**

- > Candlestick chart formation shows sellers support in the future market.
- RSI is moving down in oversold region hints caution to the bulls.
- Lower volume is unsupportive to the market.
- Nearest by support is 1070 and resistance is 1100.
- Drifting either side may drive market in respective same.
- Players are advised to sell at higher level.
- Wheat is likely to trade sideways with weak bias in today's trading session.

| Strategy: Sell at higher level  |       |      |            |           |      |      |      |
|---------------------------------|-------|------|------------|-----------|------|------|------|
| Intraday Supports & Resistances |       |      | S2         | <b>S1</b> | PCP  | R1   | R2   |
| Wheat                           | NCDEX | Nov. | 1079       | 1088      | 1093 | 1106 | 1121 |
| Intraday Trade Call             |       |      | Call       | Entry     | T1   | T2   | SL   |
| Wheat                           | NCDEX | Nov. | Sell below | 1100      | 1090 | 1088 | 1106 |