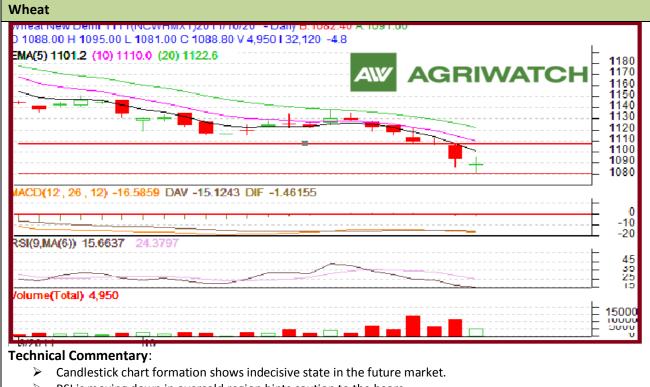

## Exchange: NCDEX Expiry: Nov.20 2011

- $\geq$ RSI is moving down in oversold region hints caution to the bears.
- $\geq$ Lower volume is unsupportive to the market.
- $\geq$ Nearest by support is 1070 and resistance is 1100.
- > Drifting either side may drive market in respective same.
- Players are advised to buy at lower level.  $\geq$
- $\geq$ Wheat is likely to trade sideways with firm bias in today's trading session.

| Strategy: buy at higher level   |       |      |           |           |        |      |      |
|---------------------------------|-------|------|-----------|-----------|--------|------|------|
| Intraday Supports & Resistances |       |      | S2        | <b>S1</b> | РСР    | R1   | R2   |
| Wheat                           | NCDEX | Nov. | 1072      | 1088      | 1088.4 | 1101 | 1111 |
| Intraday Trade Call             |       |      | Call      | Entry     | T1     | T2   | SL   |
| Wheat                           | NCDEX | Nov. | Buy above | 1089      | 1095   | 1098 | 1184 |