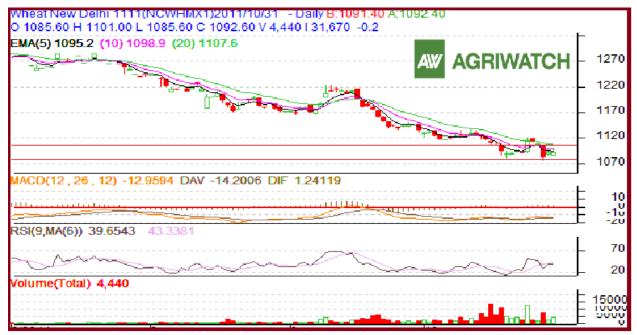

## **Technical Commentary:**

- > Candlestick chart formation shows buyers support in the future market.
- RSI is steady in neutral region hints sideways movement.
- ➤ Higher volume is supportive for buyers for short term.
- Nearest by support is 1088 and resistance is 1105.
- > Drifting either side may drive market in respective same.
- Players are advised to buy at lower level.
- ➤ Wheat is likely to trade in a limited range with firm bias in today's trading session.

| Strategy: buy at lower level    |       |      |           |           |        |      |      |
|---------------------------------|-------|------|-----------|-----------|--------|------|------|
| Intraday Supports & Resistances |       |      | <b>S2</b> | <b>S1</b> | PCP    | R1   | R2   |
| Wheat                           | NCDEX | Nov. | 1078      | 1085      | 1092.8 | 1101 | 1110 |
| Intraday Trade Call             |       |      | Call      | Entry     | T1     | T2   | SL   |
| Wheat                           | NCDEX | Nov. | Buy above | 1089      | 1095   | 1100 | 1085 |