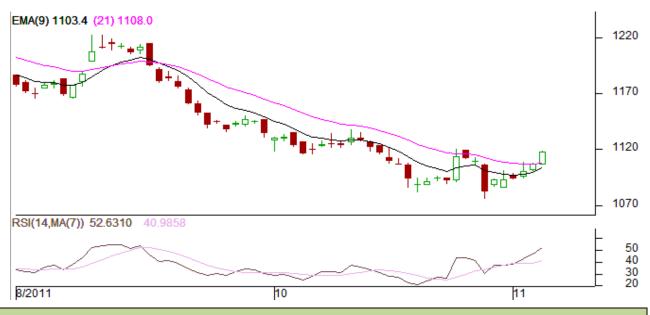

## **Technical Commentary:**

Candlesticks chart pattern looks bullish as it manage to close above its key EMA resistance zone which is also its trend line break out region. Break out is supported by the volume on daily chart. Oscillators and indicators are supportive for the prices followed by declining OI indicating short covering of the previous falling trend. However, any intra-day decline might find strong support towards 11102 and 1105 which is likely to trigger technical buying.

| Strategy: Buying at dip levels are desirable |       |      |      |           |        |      |      |
|----------------------------------------------|-------|------|------|-----------|--------|------|------|
| Intraday Supports & Resistances              |       |      | S2   | \$1       | РСР    | R1   | R2   |
| Wheat                                        | NCDEX | Nov. | 1105 | 1110      | 117.60 | 1124 | 1127 |
| Intraday Trade Call                          |       |      | Call | Entry     | T1     | T2   | SL   |
| Wheat                                        | NCDEX | Nov. | Buy  | 1114-1116 | 1120   | 1122 | 1112 |