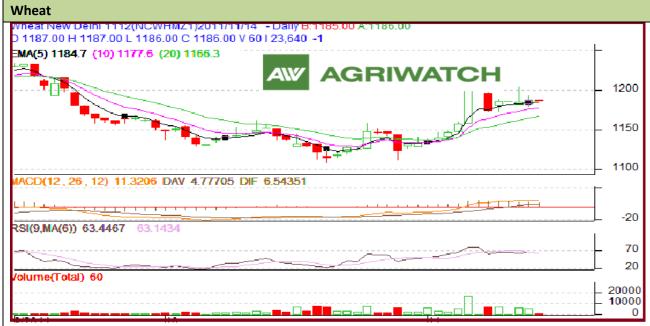

## **Technical Commentary:**

- Candlestick chart formation shows sellers support in the future market.
- > RSI is steady in neutral region hints market to move sideways.
- Lower volume is unsupportive to the market fundamentals.
- Nearest by support is 1182 and resistance is 1191.
- Drifting either side may drive market in respective same.
- Players are advised to sell at higher level.
- Wheat is likely to trade sideways with weak bias in today's trading session.

| Strategy: Sell at lower level   |       |     |           |           |      |      |      |
|---------------------------------|-------|-----|-----------|-----------|------|------|------|
| Intraday Supports & Resistances |       |     | <b>S2</b> | <b>S1</b> | PCP  | R1   | R2   |
| Wheat                           | NCDEX | Dec | 1178      | 1182      | 1186 | 1191 | 1197 |
| Intraday Trade Call             |       |     | Call      | - Lucture | Т4   | TO   | 2    |
| ilitiaday Ilade Ca              | 11    |     | Call      | Entry     | T1   | T2   | SL   |