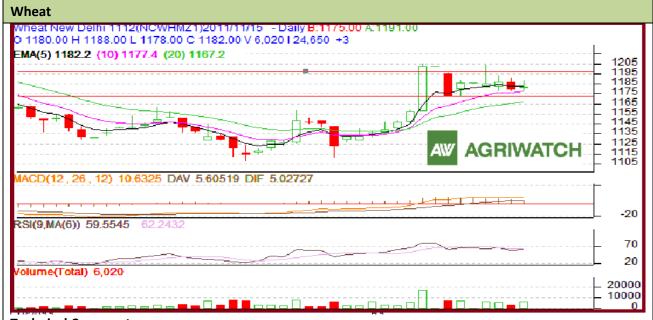

Commodity: Wheat Exchange: NCDEX
Contract: Dec. Expiry: Dec.20 2011

## **Technical Commentary:**

- > Candlestick chart formation shows indecision in future market.
- RSI is steady in neutral region hints market to trade sideways in short term.
- Lower volume depicts buyer's decreased interest.
- Nearest by support is 1175 and resistance is 1191.
- Drifting either side may drive market in respective same.
- Players are advised to sell at higher level.
- Wheat is likely to trade sideways with weak bias in today's trading session.

| Strategy: Sell at higher level  |       |      |            |           |      |      |      |
|---------------------------------|-------|------|------------|-----------|------|------|------|
| Intraday Supports & Resistances |       |      | S2         | <b>S1</b> | PCP  | R1   | R2   |
| Wheat                           | NCDEX | Dec  | 1171       | 1177      | 1182 | 1191 | 1197 |
| Intraday Trade Call             |       |      | Call       | Entry     | T1   | T2   | SL   |
| Wheat                           | NCDEX | Dec. | Sell below | 1188      | 1181 | 1178 | 1192 |