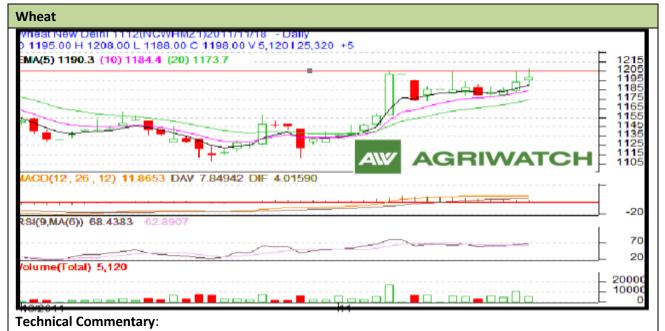

## Exchange: NCDEX Expiry: Dec.20 2011

- > Candlestick chart formation shows buyers support in future market.
- > RSI is moving up in neutral region hints firmness to continue in the market.
- > Higher volume depicts buyer's increasing interest for buying.
- Nearest by support is 1190 and resistance is 1215.
- > Drifting either side may drive market in respective same direction.
- Players are advised to buy at lower level.
- Wheat is likely to trade firm in today's trading session.

| Strategy: Buy on dip            |       |     |      |           |      |      |      |
|---------------------------------|-------|-----|------|-----------|------|------|------|
| Intraday Supports & Resistances |       |     | S2   | <b>S1</b> | РСР  | R1   | R2   |
| Wheat                           | NCDEX | Dec | 1181 | 1190      | 1198 | 1210 | 1215 |
| Intraday Trade Call             |       |     | Call | Entry     | T1   | T2   | SL   |
|                                 |       |     |      |           |      |      |      |