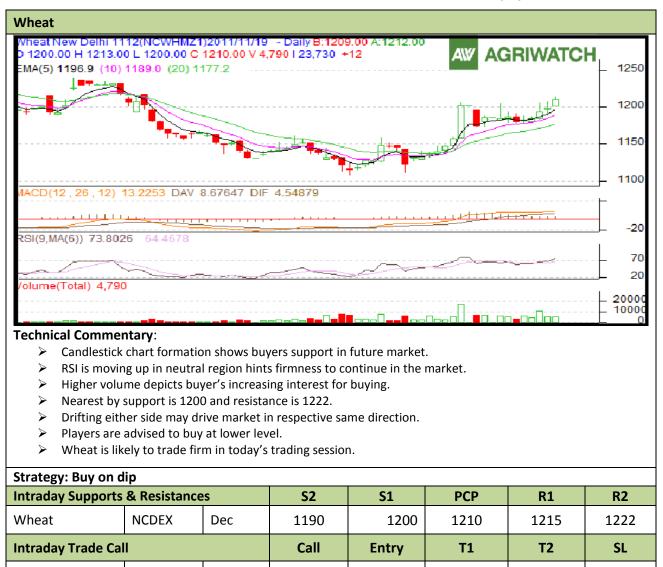

## Exchange: NCDEX Expiry: Dec.20 2011

Do not carry forward the position until the next day.

Dec.

NCDEX

1207

1215

1217

1201

**Buy Above**