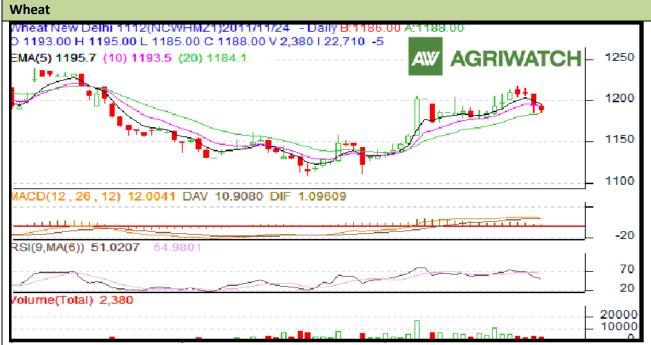

## **Technical Commentary:**

- > Candlestick chart formation shows sellers support in future market.
- RSI is moving down in neutral region hints weakness to continue.
- > Volume and open interest are falling amid decreasing price hints market in consolidating phase.
- Nearest by support is 1185 and resistance is 1200.
- > Drifting either side may drive market in respective same direction.
- Players are advised to sell at higher level from close.

| Strategy: Sell At Higher Level  |       |     |      |           |      |      |      |
|---------------------------------|-------|-----|------|-----------|------|------|------|
| Intraday Supports & Resistances |       |     | S2   | <b>S1</b> | PCP  | R1   | R2   |
| Wheat                           | NCDEX | Dec | 1172 | 1184      | 1188 | 1196 | 1205 |
| Intraday Trade Call             |       |     | Call | Entry     | T1   | T2   | SL   |
|                                 |       |     |      |           |      |      |      |