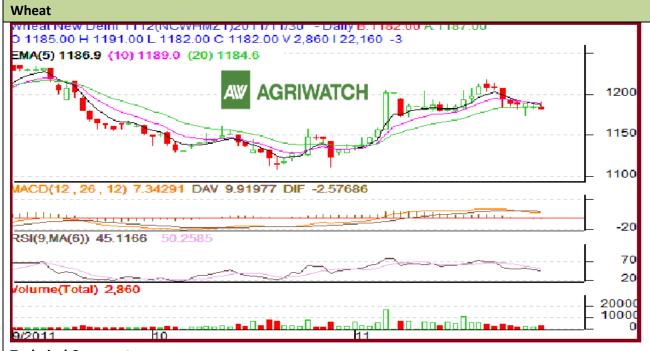

## **Technical Commentary:**

- > Candlestick chart formation shows sideways trend in future market.
- > RSI is moving down in neutral region hints weakness to continue in the market.
- > Volume and open interest are falling amid decreasing price hints market in consolidating phase.
- Nearest by support is 1181` and resistance is 1205.
- > Drifting either side may drive market in respective same direction.
- Players are advised to sell at higher level from close.

| Strategy: Sell At Higher Level  |       |      |            |           |      |      |        |
|---------------------------------|-------|------|------------|-----------|------|------|--------|
| Intraday Supports & Resistances |       |      | S2         | <b>S1</b> | PCP  | R1   | R2     |
| Wheat                           | NCDEX | Dec  | 1175       | 1180      | 1182 | 1191 | 1205   |
| Intraday Trade Call             |       |      | Call       | Entry     | T1   | T2   | SL     |
| Wheat                           | NCDEX | Dec. | Sell below | 1188      | 1180 | 1178 | 1191.2 |