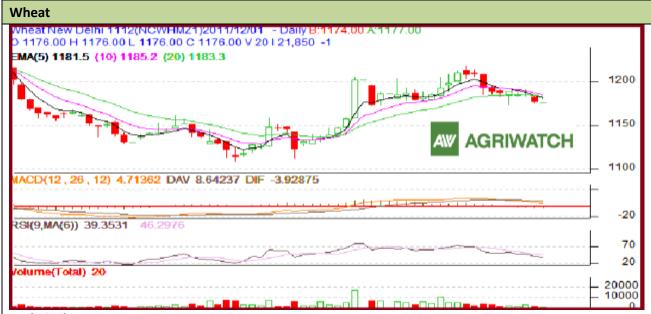

## **Technical Commentary:**

- > Candlestick chart formation shows indecisive state in future market.
- > RSI is moving down in neutral region hints weakness to continue in the market.
- Volume and open interest are falling amid decreasing price hints market in consolidating phase.
- Nearest by support is 1175` and resistance is 1185.
- > Drifting either side may drive market in respective same direction.
- Players are advised to stay away from market and wait for right direction.

| Strategy: Wait for right direction |       |     |      |           |      |    |    |
|------------------------------------|-------|-----|------|-----------|------|----|----|
| Intraday Supports & Resistances    |       |     | S2   | <b>S1</b> | PCP  | R1 | R2 |
| Wheat                              | NCDEX | Dec |      |           | 1176 |    |    |
| Intraday Trade Call                |       |     | Call | Entry     | T1   | T2 | SL |
|                                    |       |     | Wait |           |      |    |    |