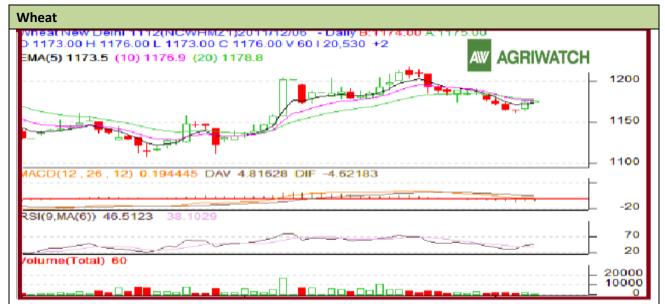

## **Technical Commentary:**

- > Candlestick chart formation shows uptrend in future market.
- > RSI is moving up in neutral region hints upward momentum to continue for short term.
- Volume and open interest are falling amid decreasing volume and open interest hint short covering in the market.
- Nearest by support is 1173 and resistance is 1188.
- > Drifting either side may drive market in respective same direction.
- Players are advised to buy on dip.

| Strategy: Buy on dip            |       |      |           |               |      |      |      |
|---------------------------------|-------|------|-----------|---------------|------|------|------|
| Intraday Supports & Resistances |       |      | <b>S2</b> | <b>S1</b>     | PCP  | R1   | R2   |
| Wheat                           | NCDEX | Dec  | 1167      | 1173          | 1174 | 1188 | 1193 |
| Intraday Trade Call             |       |      | Call      | Entry         | T1   | T2   | SL   |
| Wheat                           | NCDEX | Dec. | Buy       | 1175-<br>1176 | 1183 | 1188 | 1171 |