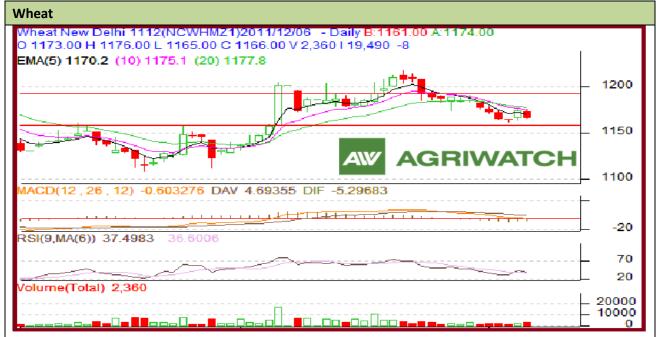

Commodity: Wheat Exchange: NCDEX Contract: Dec. Expiry: Dec.20 2011

## **Technical Commentary:**

- > Candlestick chart formation shows sideways movement in the market.
- RSI is moving down in neutral region hints weakness to continue.
- Volume and open interest are falling amid decreasing volume and open interest hint short covering in the market.
- Nearest by support is 1163 and resistance is 1176.
- > Drifting either side may drive market in respective same direction.
- Players are advised to buy near previous close.

| Strategy: Buy near previous close |       |     |           |           |      |      |      |
|-----------------------------------|-------|-----|-----------|-----------|------|------|------|
| Intraday Supports & Resistances   |       |     | <b>S2</b> | <b>S1</b> | PCP  | R1   | R2   |
| Wheat                             | NCDEX | Dec | 1155      | 1163      | 1166 | 1176 | 1182 |
| Intraday Trade Call               |       |     | Call      | Entry     | T1   | T2   | SL   |
|                                   |       |     |           |           |      |      |      |