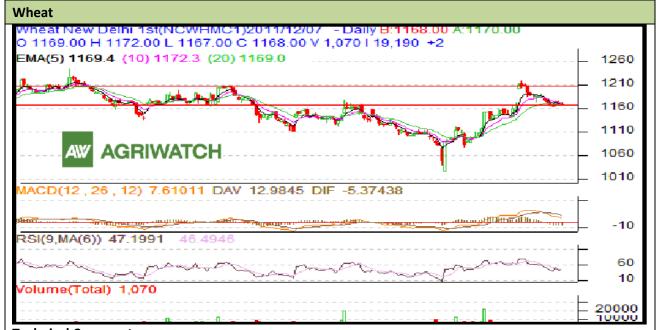

Commodity: Wheat Exchange: NCDEX Contract: Dec. Expiry: Dec.20 2011

## **Technical Commentary:**

- Candlestick chart formation shows sideways movement in the market.
- > RSI is moving down in neutral region hints weakness to continue.
- > Volume, Price and open interest are falling, denotes market under consolidation phase.
- Nearest by support is 1162 and resistance is 1172.
- Drifting either side may drive market in respective same direction.
- Players are advised to sell on rise.

| Strategy: Sell on rise          |       |     |           |           |      |      |      |
|---------------------------------|-------|-----|-----------|-----------|------|------|------|
| Intraday Supports & Resistances |       |     | <b>S2</b> | <b>S1</b> | PCP  | R1   | R2   |
| Wheat                           | NCDEX | Dec | 1158      | 1162      | 1168 | 1172 | 1181 |
| Intraday Trade Call             |       |     | Call      | Entry     | T1   | T2   | SL   |
|                                 |       |     |           |           |      |      |      |