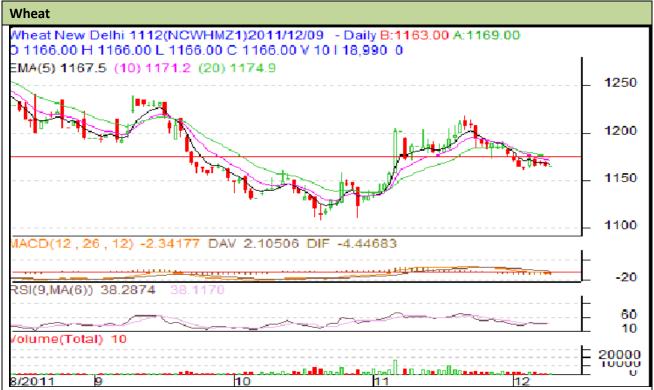

Commodity: Wheat Exchange: NCDEX Contract: Dec. Expiry: Dec.20 2011

## **Technical Commentary:**

- > Candlestick chart formation shows sideways movement in the market.
- RSI is moving down in neutral region hints bullish trend.
- > Volume, Price and open interest are falling, denotes market under consolidation phase.
- Nearest by support is 1166 and resistance is 1175.
- > Drifting either side may drive market in respective same direction.
- Players are advised to sell on rise.

| Strategy: Sell on rise          |       |     |           |           |      |      |          |
|---------------------------------|-------|-----|-----------|-----------|------|------|----------|
| Intraday Supports & Resistances |       |     | <b>S2</b> | <b>S1</b> | PCP  | R1   | R2       |
| Wheat                           | NCDEX | Dec | 1158      | 1166      | 1166 | 1175 | 1179     |
| Intraday Trade Call             |       |     | Call      | Entry     | T1   | T2   | SL       |
|                                 |       |     |           | ,         |      |      | <u> </u> |