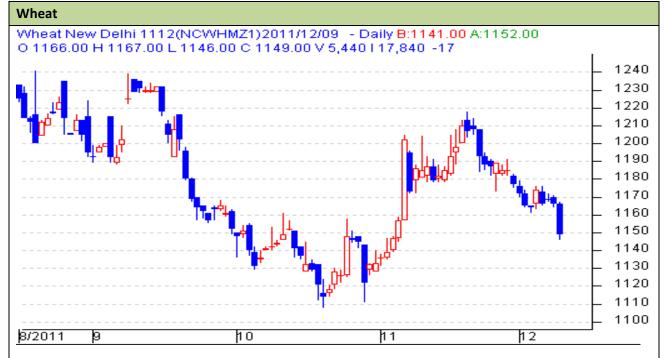

## **Technical Commentary:**

- Candlestick chart shows selling interest in the market.
- RSI is moving down in neutral region hints bullish trend.
- ➤ Volume, Price and open interest are falling, denotes market under consolidation phase.
- Nearest by support is 1136 and resistance is 1169.
- Drifting either side may drive market in respective same direction.
- Players are advised to sell on rise.

| Strategy: Sell on rise          |       |      |           |           |      |      |      |
|---------------------------------|-------|------|-----------|-----------|------|------|------|
| Intraday Supports & Resistances |       |      | <b>S2</b> | <b>S1</b> | PCP  | R1   | R2   |
| Wheat                           | NCDEX | Dec  | 1130      | 1136      | 1149 | 1169 | 1172 |
| Intraday Trade Call             |       |      | Call      | Entry     | T1   | T2   | SL   |
| Wheat                           | NCDEX | Dec. | Sell      | 1145-44   | 1141 | 1138 | 1150 |