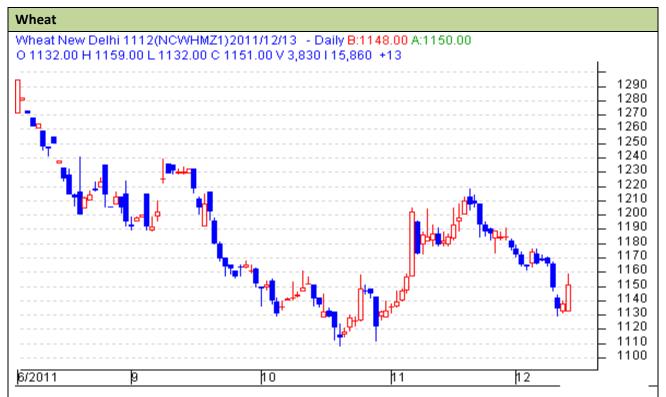

## **Technical Commentary:**

~ ...

- > Candlestick chart shows immediate up movement in the market.
- RSI is moving up in oversold region.
- > Volume and Price are increasing and open interest is decreasing, denotes market under short covering.
- Nearest by support is 1140 and resistance is 1160.
- > Drifting either side may drive market in respective same direction.
- Players are advised to sell on rise.

| Strategy: Sell on rise          |       |      |      |           |      |      |      |
|---------------------------------|-------|------|------|-----------|------|------|------|
| Intraday Supports & Resistances |       |      | S2   | <b>S1</b> | РСР  | R1   | R2   |
| Wheat                           | NCDEX | Dec  | 1140 | 1132      | 1150 | 1160 | 1168 |
| Intraday Trade Call             |       |      | Call | Entry     | T1   | T2   | SL   |
| Wheat                           | NCDEX | Dec. | Sell | 1147-48   | 1143 | 1141 | 1150 |