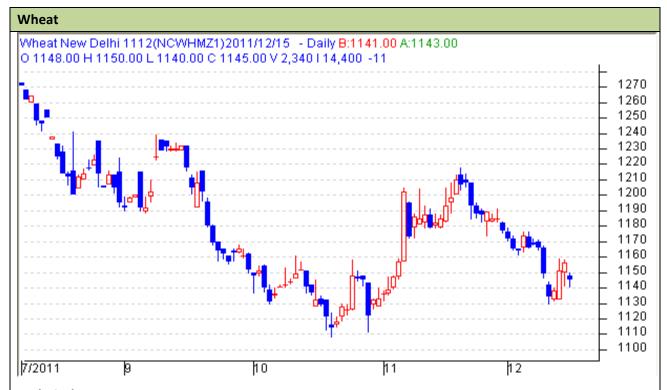

## Technical Commentary:

- Candlestick chart shows selling interest in the market.
- RSI is moving down in neutral region hints bearish trend.
- Volume, Price and open interest are falling, denotes market under consolidation phase.
- Nearest by support is 1138 and resistance is 1166.
- > Drifting either side may drive market in respective same direction.
- Players are advised to sell on rise

| Strategy: Sell on rise          |       |     |           |           |      |      |      |
|---------------------------------|-------|-----|-----------|-----------|------|------|------|
| Intraday Supports & Resistances |       |     | <b>S2</b> | <b>S1</b> | PCP  | R1   | R2   |
| Wheat                           | NCDEX | Dec | 1138      | 1132      | 1145 | 1166 | 1174 |
| Intraday Trade Call             |       |     | Call      | Entry     | T1   | T2   | SL   |
| -                               | •     |     | Can       | Littiy    |      | 12   | 5    |