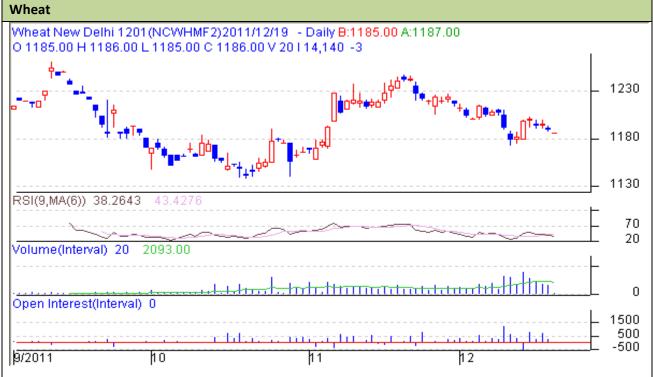

## Technical Commentary:

- Candlestick chart shows rising sellers interest in the market.
- > RSI is moving down in neutral region hints market continue to trade sideways for short term.
- > Volume, Price and open interest are falling, denotes market under consolidation phase.
- Nearest by support is 1178 and resistance is 1197.
- > Drifting either side may drive market in respective same direction.
- Players are advised to buy on dips

| Strategy: Buy on dips           |       |      |      |           |      |      |      |
|---------------------------------|-------|------|------|-----------|------|------|------|
| Intraday Supports & Resistances |       |      | S2   | <b>S1</b> | РСР  | R1   | R2   |
| Wheat                           | NCDEX | Jan. | 1170 | 1178      | 1189 | 1197 | 1210 |
| Intraday Trade Call             |       |      | Call | Entry     | T1   | T2   | SL   |
|                                 |       |      |      |           |      |      |      |