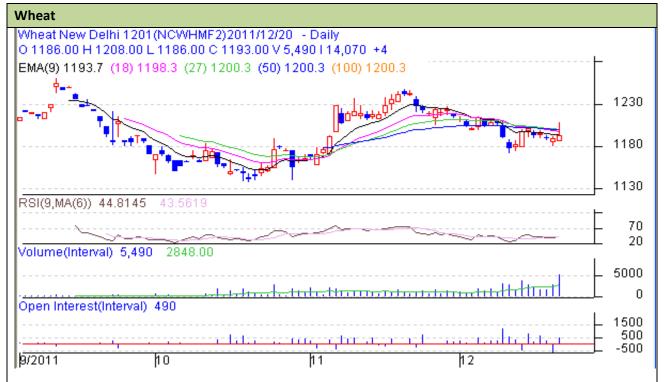

Commodity: Wheat Exchange: NCDEX Contract: Jan. Expiry: Jan.20 2012

## **Technical Commentary:**

- Candlestick chart shows rising buyers interest in the market.
- RSI is moving up in neutral region hints market to go up.
- Volume, Price and Open Interest are increasing, denotes market for long build up.
- Nearest by support is 1183 and resistance is 1204.
- Drifting either side may drive market in respective same direction.
- Players are advised to buy on dips

| Strategy: Buy on dips           |       |      |           |               |      |      |      |
|---------------------------------|-------|------|-----------|---------------|------|------|------|
| Intraday Supports & Resistances |       |      | <b>S2</b> | <b>S1</b>     | PCP  | R1   | R2   |
| Wheat                           | NCDEX | Jan. | 1174      | 1183          | 1193 | 1204 | 1215 |
| Intraday Trade Call             |       |      | Call      | Entry         | T1   | T2   | SL   |
| Wheat                           | NCDEX | Jan. | Buy       | 1195-<br>1196 | 1199 | 1202 | 1192 |