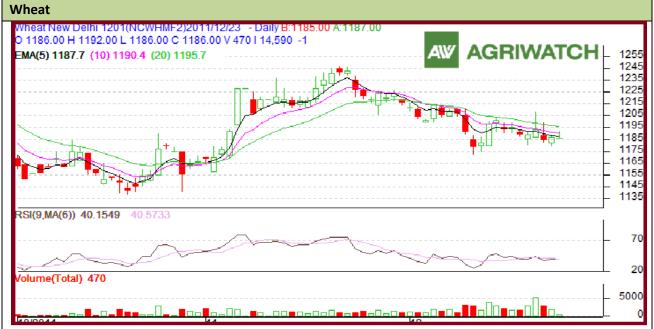

Commodity: Wheat Exchange: NCDEX Contract: Jan. Expiry: Jan.20 2011

## **Technical Commentary:**

- Candlestick chart formation shows buyer's support in future market.
- RSI is steady in neutral region hints sideways move.
- Volume, Price and open interest are rising, hints upward momentum to continue.
- Nearest by support is 1185 and resistance is 1201.
- > Drifting either side may drive market in respective same direction.
- Players are advised to buy near previous close .

| Strategy: Buy on dip            |       |     |           |           |      |      |      |
|---------------------------------|-------|-----|-----------|-----------|------|------|------|
| Intraday Supports & Resistances |       |     | <b>S2</b> | <b>S1</b> | PCP  | R1   | R2   |
| Wheat                           | NCDEX | Jan | 1178      | 1185      | 1187 | 1201 | 1210 |
| Intraday Trade Call             |       |     | Call      | Entry     | T1   | T2   | SL   |
|                                 |       |     |           | •         |      |      |      |