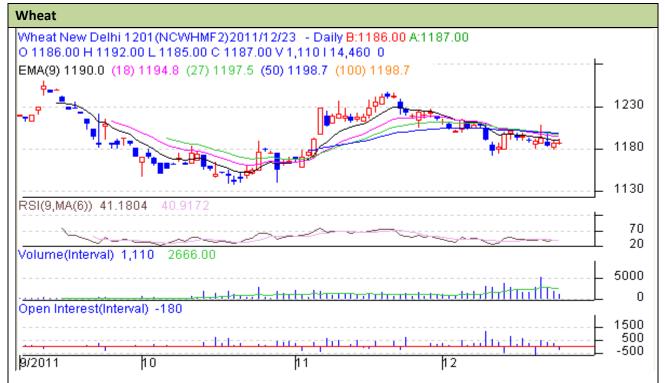

## Technical Commentary:

- Candlestick chart shows rising sellers interest in the market.
- RSI is in neutral region hints downward pressure to continue.
- > Volume and Open Interest are decreasing, but unchanged in Price, denotes market in consolidation phase.
- Nearest by support is 1178 and resistance is 1191.
- > Drifting either side may drive market in respective same direction.
- Players are advised to Stay away

| Strategy: Stay Away             |       |      |               |           |      |      |      |
|---------------------------------|-------|------|---------------|-----------|------|------|------|
| Intraday Supports & Resistances |       |      | S2            | <b>S1</b> | РСР  | R1   | R2   |
| Wheat                           | NCDEX | Jan. | 1169          | 1178      | 1187 | 1191 | 1204 |
| Intraday Trade Call             |       |      | Call          | Entry     | T1   | T2   | SL   |
| Wheat                           | NCDEX | Jan. | Stay-<br>Away | -         | -    | -    | -    |