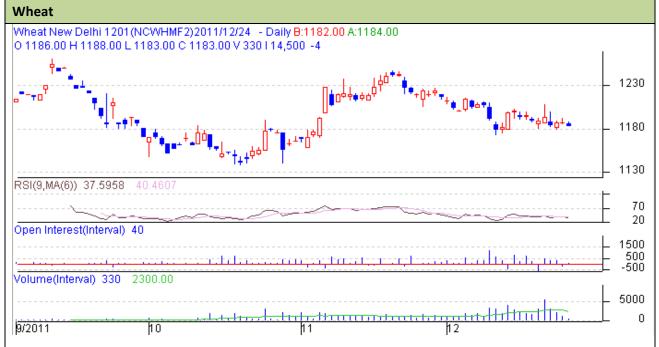

## **Technical Commentary:**

- > Candlestick chart shows rising buyers interest in the market.
- > RSI is in oversold region hints downward pressure to continue.
- > Volume and Price are decreasing, Open Interest is slightly up, denotes market in consolidation phase.
- > Nearest by support is 1179 and resistance is 1194.
- > Drifting either side may drive market in respective same direction.
- Players are advised to buy on dips.

| Strategy: Buy on dips           |       |      |      |           |      |      |      |
|---------------------------------|-------|------|------|-----------|------|------|------|
| Intraday Supports & Resistances |       |      | S2   | <b>S1</b> | РСР  | R1   | R2   |
| Wheat                           | NCDEX | Jan. | 1174 | 1179      | 1183 | 1194 | 1205 |
| Intraday Trade Call             |       |      | Call | Entry     | T1   | T2   | SL   |
| Wheat                           |       |      |      | 1183-     |      |      |      |