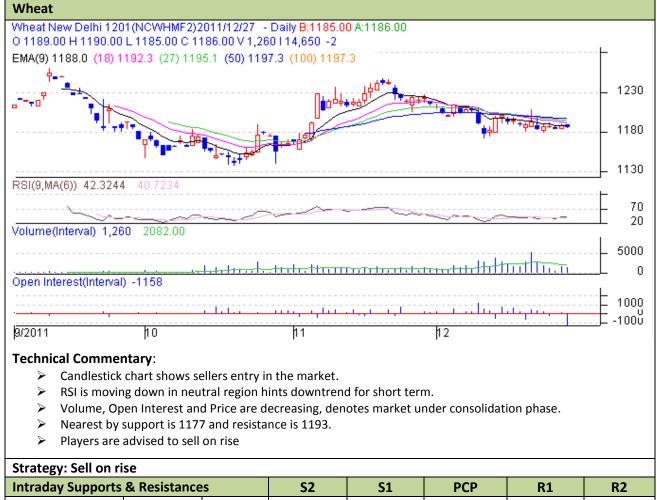

Commodity: Wheat Exchange: NCDEX Contract: Jan. Expiry: Jan.20 2012

| Strategy. Sell on rise          |       |      |      |               |      |      |      |
|---------------------------------|-------|------|------|---------------|------|------|------|
| Intraday Supports & Resistances |       |      | S2   | <b>S1</b>     | PCP  | R1   | R2   |
| Wheat                           | NCDEX | Jan. | 1170 | 1177          | 1186 | 1193 | 1203 |
| Intraday Trade Call             |       |      | Call | Entry         | T1   | T2   | SL   |
| Wheat                           | NCDEX | Jan. | Sell | 1187-<br>1188 | 1185 | 1183 | 1191 |