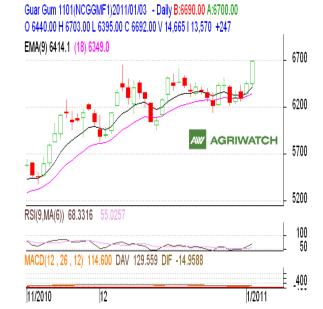

## **GUAR GUM**

## **Technical Analysis:**

- Candlestick chart pattern indicates that bullish sentiment in the market.
- Prices closed above the 9 and 18 day EMAs supporting the range bound movement in the short term.
- MACD is moving down in positive region hints for increase in bearish momentum.
- RSI is moving up in the neutral zone.
- Guargum futures are likely to trade range-bound with strong bias in next session.

#### Trade Recommendation - Guargum NCDEX (January)

| Call                 | Entry | T1   | T2   | SL   |  |
|----------------------|-------|------|------|------|--|
| SELL                 | <6650 | 6511 | 6415 | 6675 |  |
| Support & Resistance |       |      |      |      |  |
| S2                   | S1    | PCP  | R1   | R2   |  |
| 6345                 | 6415  | 6692 | 6670 | 6700 |  |