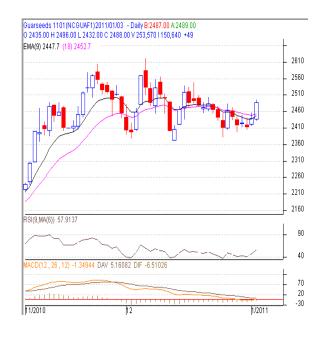

## **GUAR SEED**

# **Technical Analysis:**

- Candlestick chart pattern indicates that bullish sentiment in the market.
- Prices closed above 9 and 18 day EMAs supporting the bullish momentum in the short term.
- MACD is moving up in negative region indicates bullish momentum.
- RSI is moving up in the neutral zone.
- Guarseed futures are likely to trade range-bound with strong bias in next session.

## Trade Recommendation - Guarseed NCDEX (January)

|                      |       | ()   |      |      |
|----------------------|-------|------|------|------|
| Call                 | Entry | T1   | T2   | SL   |
| BUY                  | >2480 | 2498 | 2511 | 2470 |
| Support & Resistance |       |      |      |      |
| S2                   | S1    | PCP  | R1   | R2   |
| 2444                 | 2466  | 2488 | 2520 | 2543 |