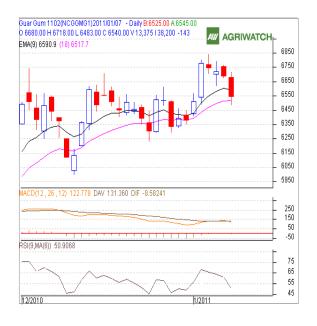

## **GUAR GUM**

# **Technical Analysis:**

- Candlestick chart pattern indicates that bearish sentiment in the market.
- Prices closed down the 9 and 18 day EMAs supporting the bearish momentum in the short term.
- MACD is moving down in positive region hints for increase in bearish momentum.
- RSI is moving down in the neutral zone.
- Guar gum futures are likely to trade range-bound with weak bias in next session.

#### Trade Recommendation - Guargum NCDEX (February)

| Call                 | Entry | T1   | T2   | SL   |  |
|----------------------|-------|------|------|------|--|
| SELL                 | <6678 | 6617 | 6555 | 6708 |  |
| Support & Resistance |       |      |      |      |  |
| S2                   | S1    | PCP  | R1   | R2   |  |
| 6379                 | 6455  | 6540 | 6747 | 6839 |  |