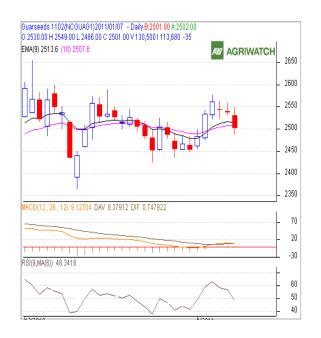

## **GUAR SEED**

# **Technical Analysis:**

- Candlestick chart pattern indicates that bearish sentiment in the market.
- Prices closed below 9 and 18 day EMAs supporting the bearish momentum in the short term.
- MACD is moving down in positive region indicates bearish momentum.
- RSI is moving down in the neutral zone.
- Guarseed futures are likely to trade range-bound with weak bias in next session.

#### Trade Recommendation - Guarseed NCDEX (February)

|                      |       | (1001000) |      |      |
|----------------------|-------|-----------|------|------|
| Call                 | Entry | T1        | T2   | SL   |
| SELL                 | <2535 | 2505      | 2482 | 2550 |
| Support & Resistance |       |           |      |      |
| S2                   | S1    | PCP       | R1   | R2   |
| 2431                 | 2458  | 2501      | 2581 | 2594 |