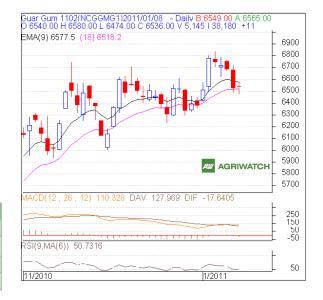

## **Technical Analysis:**

- Candlestick chart pattern indicates that bearish sentiment in the market.
- Prices closed between the 9 and 18 day EMAs supporting the range bound movement in the short term.
- MACD is moving down in positive region hints for increase in bearish momentum.
- RSI is moving down in the neutral zone.
- Guar gum futures are likely to trade range-bound with strong bias in next session.

## Trade Recommendation - Guargum NCDEX (February)

| Call                 | Entry | T1   | T2   | SL   |  |
|----------------------|-------|------|------|------|--|
| BUY                  | >6530 | 6562 | 6585 | 6514 |  |
| Support & Resistance |       |      |      |      |  |
| S2                   | S1    | PCP  | R1   | R2   |  |
| 6389                 | 6438  | 6536 | 6678 | 6745 |  |