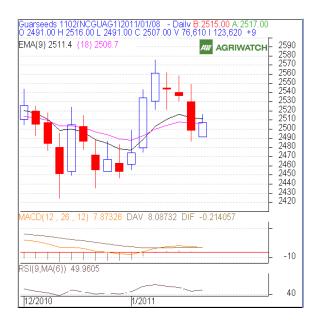

# **Technical Analysis:**

- Candlestick chart pattern indicates that bullish sentiment in the market.
- Prices closed between 9 and 18 day EMAs supporting the range bound movement in the short term.
- MACD is moving down in positive region indicates bearish momentum.
- RSI is moving up in the neutral zone.
- Guarseed futures are likely to trade range-bound with strong bias in next session.

#### Trade Recommendation - Guarseed NCDEX (February)

|                      |       | (1001000) |      |      |
|----------------------|-------|-----------|------|------|
| Call                 | Entry | T1        | T2   | SL   |
| BUY                  | >2502 | 2528      | 2541 | 2488 |
| Support & Resistance |       |           |      |      |
| S2                   | S1    | PCP       | R1   | R2   |
| 2453                 | 2480  | 2507      | 2566 | 2581 |