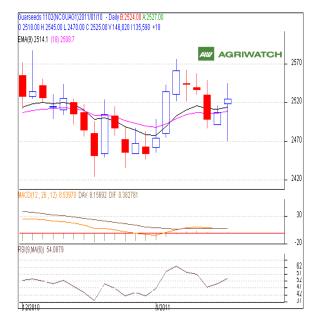

# **GUAR SEED**

# **Technical Analysis:**

- Candlestick chart pattern indicates that bullish sentiment in the market.
- Prices closed above 9 and 18 day EMAs supporting the bullish momentum in the short term.
- MACD is moving up in positive region indicates bullish momentum.
- RSI is moving up in the neutral zone.
- Guarseed futures are likely to trade range-bound with strong bias in next session.

### Trade Recommendation - Guarseed NCDEX (February)

|                      |       | ( 0.51 0.01 ) |      |      |
|----------------------|-------|---------------|------|------|
| Call                 | Entry | T1            | T2   | SL   |
| BUY                  | >2505 | 2530          | 2550 | 2490 |
| Support & Resistance |       |               |      |      |
| S2                   | S1    | PCP           | R1   | R2   |
| 2453                 | 2480  | 2525          | 2566 | 2581 |