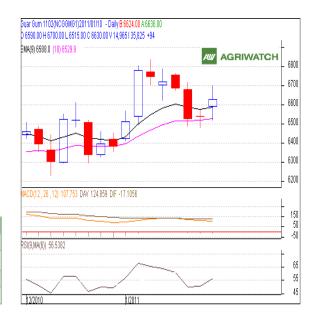

# **GUAR GUM**

# **Technical Analysis:**

- Candlestick chart pattern indicates that bullish sentiment in the market.
- Prices closed above the 9 and 18 day EMAs supporting the bullish momentum in the short term.
- MACD is moving down in positive region hints for increase in bearish momentum.
- RSI is moving up in the neutral zone.
- Guar gum futures are likely to trade range-bound with strong bias in next session.

# Trade Recommendation - Guargum NCDEX (February)

| Call                 | Entry | T1   | T2   | SL   |  |
|----------------------|-------|------|------|------|--|
| BUY                  | >6571 | 6629 | 6645 | 6542 |  |
| Support & Resistance |       |      |      |      |  |
| S2                   | S1    | PCP  | R1   | R2   |  |
| 6460                 | 6513  | 6630 | 6743 | 6770 |  |