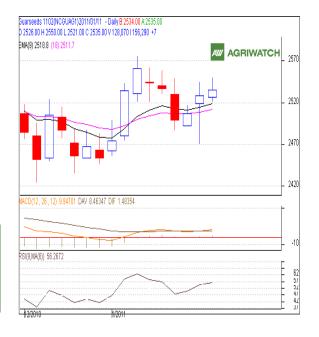

# **Technical Analysis:**

- Candlestick chart pattern indicates that bullish sentiment in the market.
- Prices closed above 9 and 18 day EMAs supporting the bullish momentum in the short term.
- MACD is moving up in positive region indicates bullish momentum.
- RSI is moving up in the neutral zone.
- Guarseed futures are likely to trade range-bound with strong bias in next session.

## Trade Recommendation - Guarseed NCDEX (February)

| Trade Recommendation |       | dudibeed Hebber (February) |      |      |
|----------------------|-------|----------------------------|------|------|
| Call                 | Entry | T1                         | T2   | SL   |
| BUY                  | >2530 | 2562                       | 2580 | 2512 |
| Support & Resistance |       |                            |      |      |
| S2                   | S1    | PCP                        | R1   | R2   |
| 2474                 | 2514  | 2535                       | 2590 | 2608 |