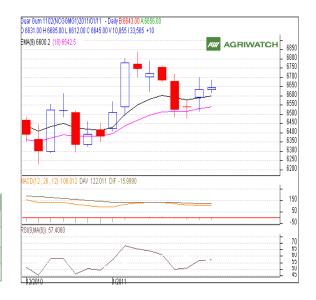

## **Technical Analysis:**

- Candlestick chart pattern indicates that bullish sentiment in the market.
- Prices closed above the 9 and 18 day EMAs supporting the bullish momentum in the short term.
- MACD is moving down in positive region hints for increase in bearish momentum.
- RSI is moving up in the neutral zone.
- Guar gum futures are likely to trade range-bound with strong bias in next session.

#### Trade Recommendation - Guargum NCDEX (February)

| Call                 | Entry | T1   | T2   | SL   |  |
|----------------------|-------|------|------|------|--|
| BUY                  | >6610 | 6662 | 6690 | 6584 |  |
| Support & Resistance |       |      |      |      |  |
| S2                   | S1    | PCP  | R1   | R2   |  |
| 6490                 | 6541  | 6645 | 6743 | 6770 |  |