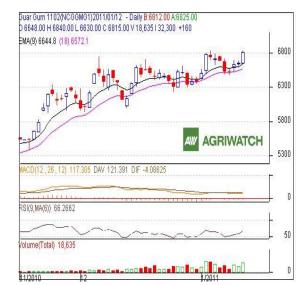

## **Technical Analysis:**

- Candlestick chart pattern indicates that bullish sentiment in the market.
- Prices closed above the 9 and 18 day EMAs supporting the bullish momentum in the short term.
- MACD is moving up in positive region hints for increase in bullish momentum.
- RSI is moving up in the neutral zone.
- Guar gum futures are likely to trade range-bound with firm bias in next session.

#### Trade Recommendation – Guargum NCDEX (February)

| Call                 | Entry | T1   | T2   | SL   |
|----------------------|-------|------|------|------|
| BUY                  | >6780 | 6825 | 6840 | 6750 |
| Support & Resistance |       |      |      |      |
| S2                   | S1    | PCP  | R1   | R2   |
| 6490                 | 6541  | 6815 | 6960 | 7022 |