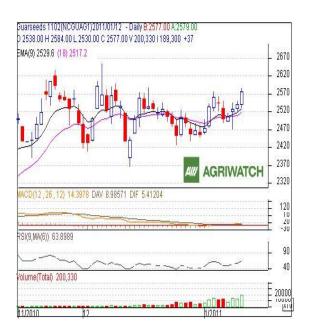

## <u>GUAR SEED</u>

**Technical Analysis:** 

- Candlestick chart pattern indicates that bullish sentiment in the market.
- Prices closed above 9 and 18 day EMAs supporting the bullish momentum in the short term.
- MACD is moving up in positive region indicates bullish momentum.
- RSI is moving up in the neutral zone.
- Guarseed futures are likely to trade range-bound with firm bias in next session.

#### Trade Recommendation – Guarseed NCDEX (February)

| Call                 | Entry | T1   | T2   | SL   |  |
|----------------------|-------|------|------|------|--|
| BUY                  | >2563 | 2586 | 2599 | 2547 |  |
| Support & Resistance |       |      |      |      |  |
| S2                   | S1    | PCP  | R1   | R2   |  |
| 2517                 | 2532  | 2577 | 2607 | 2622 |  |