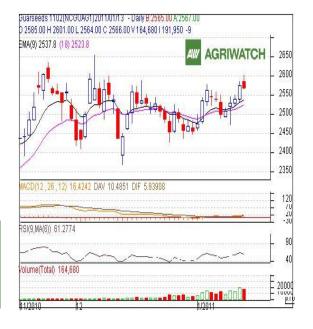

# **Technical Analysis:**

- Candlestick chart pattern indicates that bearish sentiment in the market.
- Prices closed above 9 and 18 day EMAs supporting the bullish momentum in the short term.
- MACD is moving up in positive region indicates bullish momentum.
- RSI is moving down in the neutral zone.
- Guarseed futures are likely to trade range-bound with firm bias in next session.

### Trade Recommendation - Guarseed NCDEX (February)

|                      |       | (1001000) |      |      |
|----------------------|-------|-----------|------|------|
| Call                 | Entry | T1        | T2   | SL   |
| BUY                  | >2554 | 2572      | 2584 | 2540 |
| Support & Resistance |       |           |      |      |
| S2                   | S1    | PCP       | R1   | R2   |
| 2517                 | 2532  | 2566      | 2607 | 2622 |