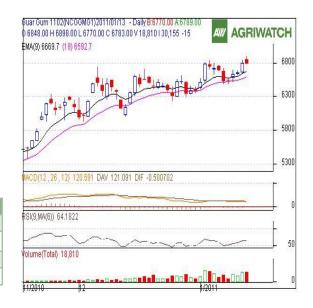

### **Technical Analysis:**

- Candlestick chart pattern indicates that bearish sentiment in the market.
- Prices closed above the 9 and 18 day EMAs supporting the bullish momentum in the short term.
- MACD is moving up in positive region hints for increase in bullish momentum.
- RSI is moving down in the neutral zone.
- Guar gum futures are likely to trade range-bound with firm bias in next session.

#### Trade Recommendation - Guargum NCDEX (February)

| Call                 | Entry | T1   | T2   | SL   |
|----------------------|-------|------|------|------|
| BUY                  | >6765 | 6805 | 6840 | 6725 |
| Support & Resistance |       |      |      |      |
| S2                   | S1    | PCP  | R1   | R2   |
| 6490                 | 6541  | 6783 | 6960 | 7022 |