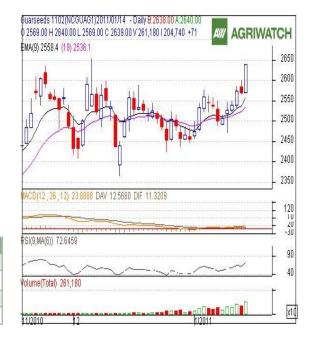

# **Technical Analysis:**

- Candlestick chart pattern indicates that bullish sentiment in the market.
- Prices closed above 9 and 18 day EMAs supporting the bullish momentum in the short term.
- MACD is moving up in positive region indicates bullish momentum.
- RSI is moving up in the overbought zone and is warranting the bulls.
- Guarseed futures are likely to trade range-bound with firm bias in next session.

## Trade Recommendation - Guarseed NCDEX (February)

| Call                 | Entry | T1   | T2   | SL   |
|----------------------|-------|------|------|------|
| BUY                  | >2630 | 2656 | 2670 | 2610 |
| Support & Resistance |       |      |      |      |
| S2                   | S1    | PCP  | R1   | R2   |
| 2575                 | 2600  | 2639 | 2670 | 2685 |