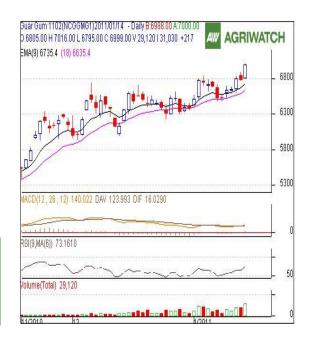

## **Technical Analysis:**

- Candlestick chart pattern indicates that bullish sentiment in the market.
- Prices closed above 9 and 18 day EMAs supporting the bullish momentum in the short term.
- MACD is moving up in positive region indicates bullish momentum.
- RSI is moving up in the overbought zone and is warranting the bulls
- Guar gum futures are likely to trade range-bound with firm bias in next session.

## Trade Recommendation - Guargum NCDEX (February)

| Call                 | Entry | T1   | T2   | SL   |  |
|----------------------|-------|------|------|------|--|
| BUY                  | >6975 | 7015 | 7040 | 6945 |  |
| Support & Resistance |       |      |      |      |  |
| S2                   | S1    | PCP  | R1   | R2   |  |
| 6490                 | 6541  | 6999 | 7150 | 7225 |  |
|                      |       |      |      |      |  |