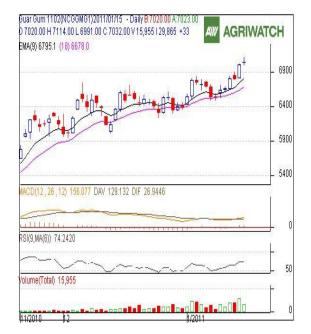

#### **Technical Analysis:**

- Candlestick chart pattern indicates that bullish sentiment in the.market.
- Prices closed above 9 and 18 day EMAs supporting the bullish momentum in the short term.
- MACD is moving up in positive region indicates bullish momentum.
- RSI is moving up in the overbought zone and is warranting the bulls.
- Guar gum futures are likely to trade range-bound with firm bias in next session.

#### Trade Recommendation – Guargum NCDEX (February)

| Call                 | Entry | T1   | T2   | SL   |  |
|----------------------|-------|------|------|------|--|
| BUY                  | >7010 | 7050 | 7070 | 6980 |  |
| Support & Resistance |       |      |      |      |  |
| S2                   | S1    | PCP  | R1   | R2   |  |
| 6842                 | 6900  | 7032 | 7150 | 7225 |  |