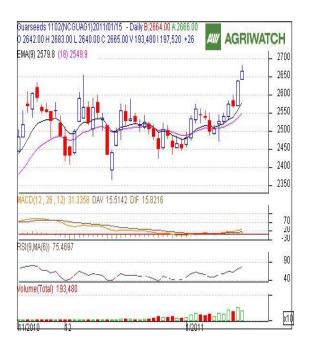

#### <u>GUAR SEED</u> Technical Analysis:

- Candlestick chart pattern indicates that bullish sentiment in the market.
- Prices closed above 9 and 18 day EMAs supporting the bullish momentum in the short term.
- MACD is moving up in positive region indicates bullish momentum.
- RSI is moving up in the overbought zone and is warranting the bulls.
- Guarseed futures are likely to trade range-bound with firm bias in next session.

#### Trade Recommendation – Guarseed NCDEX (February)

| Call                 | Entry | T1   | T2   | SL   |  |
|----------------------|-------|------|------|------|--|
| BUY                  | >2655 | 2680 | 2690 | 2640 |  |
| Support & Resistance |       |      |      |      |  |
| S2                   | S1    | PCP  | R1   | R2   |  |
| 2575                 | 2600  | 2665 | 2690 | 2720 |  |