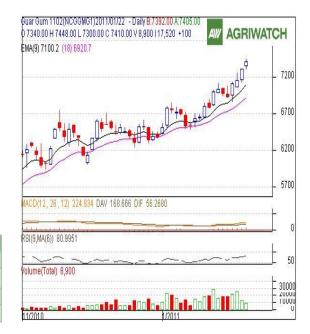

#### **GUAR GUM**

## **Technical Analysis:**

- Candlestick chart pattern indicates that bullish sentiment in the market
- Prices closed above 9 and 18 day EMAs supporting the bullish momentum in the short term.
- MACD is moving up in positive region indicates bullish momentum.
- RSI is moving up in the overbought zone and is warranting the bulls.
- Guar gum futures are likely to trade range-bound with firm bias in next session.

#### Trade Recommendation - Guargum NCDEX (February)

| Call | Entry                | T1   | T2   | SL   |  |  |
|------|----------------------|------|------|------|--|--|
| BUY  | >7380                | 7422 | 7444 | 7350 |  |  |
|      | Support & Resistance |      |      |      |  |  |
| S2   | S1                   | PCP  | R1   | R2   |  |  |
| 7312 | 7354                 | 7410 | 7450 | 7500 |  |  |