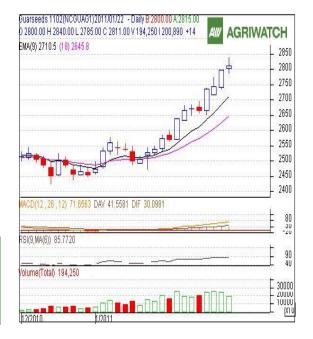

## **GUAR SEED**

# **Technical Analysis:**

- Candlestick chart pattern indicates that prices could not sustain at higher levels in the market.
- Prices closed above 9 and 18 day EMAs supporting the bullish momentum in the short term.
- MACD is moving up in positive region indicates bullish momentum.
- RSI is moving up in the overbought zone and is warranting the bulls.
- Guarseed futures are likely to trade range-bound with firm bias in next session.

# Trade Recommendation - Guarseed NCDEX (February)

| Trade Recommendation |                      | dual been field En (1 ebi daily) |      |      |      |  |
|----------------------|----------------------|----------------------------------|------|------|------|--|
|                      | Call                 | Entry                            | T1   | T2   | SL   |  |
|                      | BUY                  | >2799                            | 2822 | 2840 | 2779 |  |
|                      | Support & Resistance |                                  |      |      |      |  |
|                      | S2                   | S1                               | PCP  | R1   | R2   |  |
|                      | 2774                 | 2785                             | 2811 | 2840 | 2860 |  |