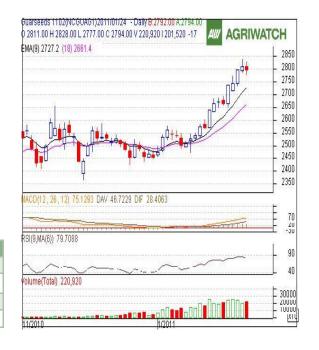

## **GUAR SEED**

# **Technical Analysis:**

- Candlestick chart pattern indicates that prices could not sustain at higher levels in the market.
- Prices closed above 9 and 18 day EMAs supporting the bullish momentum in the short term.
- MACD is moving up in positive region indicates bullish momentum.
- RSI is moving down in the overbought zone and is warranting the bulls.
- Guarseed futures are likely to trade range-bound with firm bias in next session.

## Trade Recommendation - Guarseed NCDEX (February)

| Trade Recommendation |                      | dual been field En (1 ebruary) |      |      |      |  |
|----------------------|----------------------|--------------------------------|------|------|------|--|
| ı                    | Call                 | Entry                          | T1   | T2   | SL   |  |
|                      | BUY                  | >2799                          | 2822 | 2840 | 2779 |  |
|                      | Support & Resistance |                                |      |      |      |  |
|                      | S2                   | S1                             | PCP  | R1   | R2   |  |
| ľ                    | 2774                 | 2785                           | 2811 | 2840 | 2860 |  |