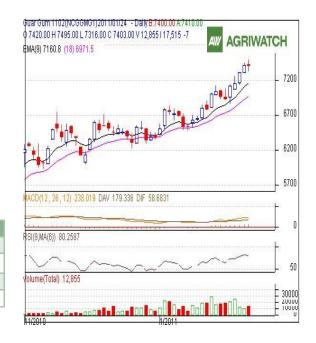

## **GUAR GUM**

## **Technical Analysis:**

- Candlestick chart pattern indicates indecision in the market.
- Prices closed above 9 and 18 day EMAs supporting the bullish momentum in the short term.
- MACD is moving up in positive region indicates bullish momentum.
- RSI is moving down in the overbought zone and is warranting the bulls.
- Guar gum futures are likely to trade range-bound with firm bias in next session.

#### Trade Recommendation - Guargum NCDEX (February)

| Call                 | Entry | T1   | T2   | SL   |  |
|----------------------|-------|------|------|------|--|
| BUY                  | >7370 | 7422 | 7444 | 7335 |  |
| Support & Resistance |       |      |      |      |  |
| S2                   | S1    | PCP  | R1   | R2   |  |
| 7312                 | 7354  | 7403 | 7450 | 7500 |  |
|                      |       |      |      |      |  |