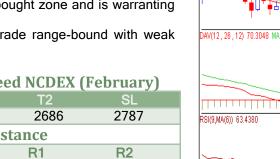

## <u>GUAR SEED</u> Technical Analysis:

- Candlestick chart pattern indicates the bearish sentiment in the market.
- Prices closed above 9 and 18 day EMAs supporting the bullish momentum in the short term.
- MACD is moving up in positive region indicating bullish momentum.
- RSI is moving down in the overbought zone and is warranting the bulls.
- Guarseed futures are likely to trade range-bound with weak bias in next session.

#### Trade Recommendation – Guarseed NCDEX (February)

| Call                 | Entry | T1   | T2   | SL   |  |
|----------------------|-------|------|------|------|--|
| SELL                 | <2750 | 2715 | 2686 | 2787 |  |
| Support & Resistance |       |      |      |      |  |
| S2                   | S1    | PCP  | R1   | R2   |  |
| 2591                 | 2665  | 2745 | 2813 | 2850 |  |

28 January, 2011

2850

2800

2750 2700

2650

2600

2550

2500

2450

2400

80

30

-20

90

40

uarseeds 1102(NCGUAG1)2011/01/27 - Daily B:2745.00 A:2746.00

1/2011

2775.00 H 2785.00 L 2714.00 C 2745.00 V 215,000 I 185,230 -21

EMA(9) 2742.2 (18) 2689.0

**Guar Seed & Guar Gum** 