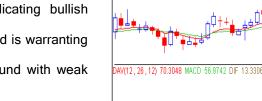

### Trade Recommendation – Guargum NCDEX (February)

Candlestick chart pattern indicates the bearish sentiment in

Prices closed above 9 and 18 day EMAs supporting the bullish

MACD is moving up in positive region indicates bullish

RSI is moving up in the overbought zone warranting the bulls.

Guar gum futures are likely to trade range-bound with weak

| ridde neeconnonaacion |       |      |      |      |  |
|-----------------------|-------|------|------|------|--|
| Call                  | Entry | T1   | T2   | SL   |  |
| SELL                  | <7340 | 7318 | 7270 | 7352 |  |
| Support & Resistance  |       |      |      |      |  |
| S2                    | S1    | PCP  | R1   | R2   |  |
| 6998                  | 7135  | 7335 | 7418 | 7469 |  |