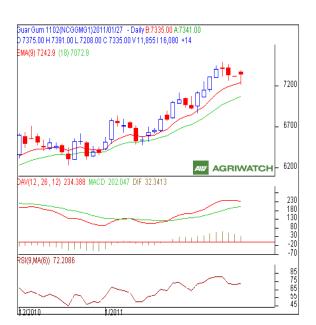

### Trade Recommendation – Guargum NCDEX (February)

Candlestick chart pattern indicates the bearish sentiment in

Prices closed above 9 and 18 day EMAs supporting the bullish

MACD is moving up in positive region indicates bullish

RSI is moving up in the overbought zone warranting the bulls.

Guar gum futures are likely to trade range-bound with weak

| ridde neeconnonaacion |       |      |      |      |  |
|-----------------------|-------|------|------|------|--|
| Call                  | Entry | T1   | T2   | SL   |  |
| SELL                  | <7340 | 7318 | 7270 | 7352 |  |
| Support & Resistance  |       |      |      |      |  |
| S2                    | S1    | PCP  | R1   | R2   |  |
| 6998                  | 7135  | 7335 | 7418 | 7469 |  |

#### **Price Drivers**

**GUAR GUM** 

**Technical Analysis:** 

the market.

momentum.

bias in next session.

momentum in the short term.

- Low carry- in stocks.
- Guar gum exports are likely to go up.
- Expectation of better guar seed production this season (2010-11)
- Lower overall arrivals.
- High demand in the markets