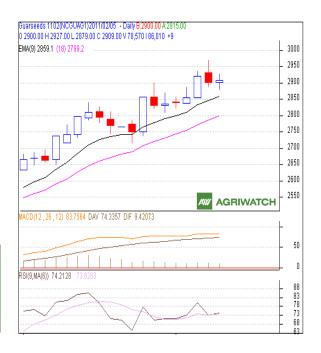

## **GUAR SEED Technical Analysis:**

- Candlestick chart pattern indicates the bullish sentiment in the market.
- Prices closed above 9 and 18 day EMAs supporting the bullish momentum in the short term.
- MACD is moving up in positive region indicating the bullish momentum in the short term.
- RSI is moving down in the overbought zone indicating the bearish momentum in the short term.
- Guarseed futures are likely to trade range-bound with firm bias in next session.

#### Trade Recommendation – Guarseed NCDEX (February)

| Call                 | Entry | T1   | T2   | SL   |  |
|----------------------|-------|------|------|------|--|
| BUY                  | >2914 | 2954 | 2982 | 2892 |  |
| Support & Resistance |       |      |      |      |  |
| S2                   | S1    | PCP  | R1   | R2   |  |
| 2813                 | 2858  | 2909 | 3029 | 3056 |  |