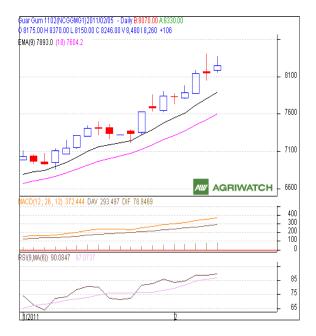

#### **GUAR GUM Technical Analysis:**

- Candlestick chart pattern indicates the bullish sentiment in the market.
- Prices closed above 9 and 18 day EMAs supporting the bullish momentum in the short term.
- MACD is moving up in positive region indicates bullish momentum.
- RSI is moving up in the overbought zone.
- Guar gum futures are likely to trade range-bound with firm bias in next session.

#### **Trade Recommendation - Guargum NCDEX (February)**

|                      |       | 0    |      |      |  |
|----------------------|-------|------|------|------|--|
| Call                 | Entry | T1   | T2   | SL   |  |
| BUY                  | >8215 | 8287 | 8348 | 8174 |  |
| Support & Resistance |       |      |      |      |  |
| S2                   | S1    | PCP  | R1   | R2   |  |
| 7630                 | 7885  | 8246 | 8390 | 8451 |  |