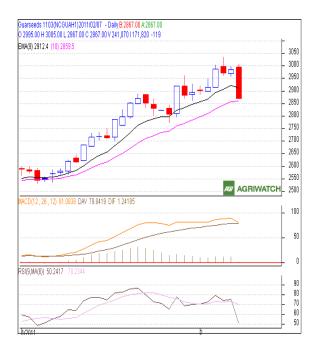

### <u>GUAR SEED</u> Technical Analysis:

- Candlestick chart pattern indicates the bearish sentiment in the market.
- Prices closed between 9 and 18 day EMAs supporting the range bound movement in the short term.
- MACD is moving down in overbought region warranting the bulls.
- RSI is moving down in the neutral zone indicating the bearish momentum in the short term.
- Guarseed futures are likely to trade range-bound with weak bias in next session.

## Trade Recommendation – Guarseed NCDEX (March)

| Call                 | Entry | T1   | T2   | SL   |  |
|----------------------|-------|------|------|------|--|
| SELL                 | <2856 | 2826 | 2784 | 2872 |  |
| Support & Resistance |       |      |      |      |  |
| S2                   | S1    | PCP  | R1   | R2   |  |
| 2720                 | 2796  | 2867 | 2899 | 2940 |  |