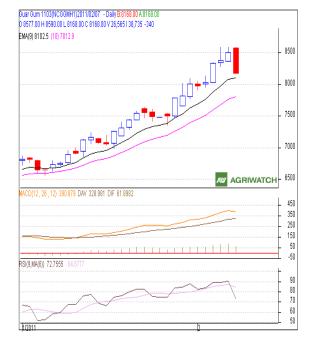

#### <u>GUAR GUM</u> Technical Analysis:

- Candlestick chart pattern indicates the bearish sentiment in the.market.
- Prices closed above 9 and 18 day EMAs supporting the bullish momentum in the short term.
- MACD is moving down in positive region indicates bearish momentum.
- RSI is moving down in the neutral zone.
- Guar gum futures are likely to trade range-bound with weak bias in next session.

#### **Trade Recommendation – Guargum NCDEX (March)**

| Call                 | Entry | T1   | T2   | SL   |  |
|----------------------|-------|------|------|------|--|
| SELL                 | <8050 | 7880 | 7810 | 8082 |  |
| Support & Resistance |       |      |      |      |  |
| S2                   | S1    | PCP  | R1   | R2   |  |
| 7587                 | 7804  | 8168 | 8240 | 8290 |  |