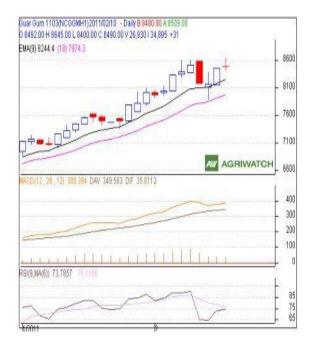

#### <u>GUAR GUM</u> Technical Analysis:

- Candlestick chart pattern indicates the indecision sentiment in the.market.
- Prices closed above 9 and 18 day EMAs supporting the bullish momentum in the short term.
- MACD is moving up in positive region indicates bullish momentum.
- RSI is moving up in the neutral zone.
- Guar gum futures are likely to trade range-bound with firm bias in next session.

#### **Trade Recommendation – Guargum NCDEX (March)**

| Call                 | Entry | T1   | T2   | SL   |  |
|----------------------|-------|------|------|------|--|
| BUY                  | >8460 | 8530 | 8580 | 8420 |  |
| Support & Resistance |       |      |      |      |  |
| S2                   | S1    | PCP  | R1   | R2   |  |
| 7810                 | 8024  | 8490 | 8601 | 8670 |  |