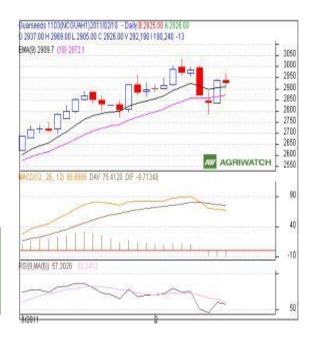

# <u>GUAR SEED</u> Technical Analysis:

- Candlestick chart pattern indicates the bearish sentiment in the market.
- Prices closed above 9 and 18 day EMAs supporting the bullish momentum in the short term.
- MACD is moving down in neutral region warranting the bulls.
- RSI is moving down in the neutral zone indicating the bearish momentum in the short term.
- Guarseed futures are likely to trade range-bound with firm bias in next session.

### Trade Recommendation – Guarseed NCDEX (March)

| Call                 | Entry | T1   | T2   | SL   |  |
|----------------------|-------|------|------|------|--|
| BUY                  | >2906 | 2939 | 2957 | 2883 |  |
| Support & Resistance |       |      |      |      |  |
| S2                   | S1    | PCP  | R1   | R2   |  |
| 2721                 | 2798  | 2926 | 2977 | 3026 |  |