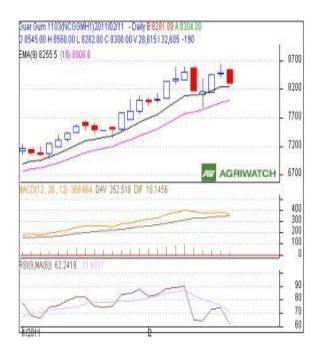

#### **GUAR GUM**

# **Technical Analysis:**

- Candlestick chart pattern indicates the bearish sentiment in the market.
- Prices closed above 9 and 18 day EMAs supporting the bullish momentum in the short term.
- MACD is moving down in positive region indicates bearish momentum.
- RSI is moving down in the neutral zone.
- Guar gum futures are likely to trade range-bound with firm bias in next session.

#### Trade Recommendation - Guargum NCDEX (March)

| Call                 | Entry | T1   | T2   | SL   |
|----------------------|-------|------|------|------|
| BUY                  | >8280 | 8340 | 8372 | 8260 |
| Support & Resistance |       |      |      |      |
| S2                   | S1    | PCP  | R1   | R2   |
| 7811                 | 8039  | 8300 | 8583 | 8648 |