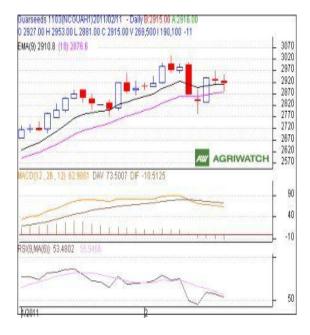

## **GUAR SEED**

# **Technical Analysis:**

- Candlestick chart pattern indicates the bearish sentiment in the market.
- Prices closed above 9 and 18 day EMAs supporting the bullish momentum in the short term.
- MACD is moving down in neutral region warranting the bulls.
- RSI is moving down in the neutral zone indicating the bearish momentum in the short term.
- Guarseed futures are likely to trade range-bound with firm bias in next session.

## Trade Recommendation - Guarseed NCDEX (March)

|                      |       | ( 1011 011) |      |      |
|----------------------|-------|-------------|------|------|
| Call                 | Entry | T1          | T2   | SL   |
| BUY                  | >2885 | 2918        | 2944 | 2868 |
| Support & Resistance |       |             |      |      |
| S2                   | S1    | PCP         | R1   | R2   |
| 2733                 | 2808  | 2915        | 2971 | 3015 |
|                      |       |             |      |      |