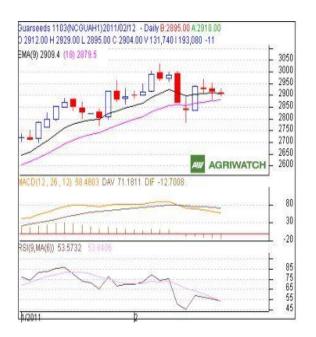

## <u>GUAR SEED</u> Technical Analysis:

- Candlestick chart pattern indicates the bearish sentiment in the market.
- Prices closed between 9 and 18 day EMAs supporting the range bound movement in the short term.
- MACD is moving down in neutral region warranting the bulls.
- RSI is moving down in the neutral zone indicating the bearish momentum in the short term.
- Guarseed futures are likely to trade range-bound with weak bias in next session.

#### Trade Recommendation – Guarseed NCDEX (March)

| Call                 | Entry | T1   | T2   | SL   |
|----------------------|-------|------|------|------|
| SELL                 | <2932 | 2907 | 2878 | 2949 |
| Support & Resistance |       |      |      |      |
| S2                   | S1    | PCP  | R1   | R2   |
| 2796                 | 2838  | 2904 | 2969 | 3012 |