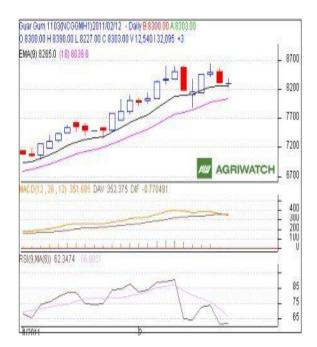

#### <u>GUAR GUM</u> Technical Analysis:

- Candlestick chart pattern indicates the bearish sentiment in the.market.
- Prices closed above 9 and 18 day EMAs supporting the bullish momentum in the short term.
- MACD is moving down in positive region indicates bearish momentum.
- RSI is moving up in the neutral zone.
- Guar gum futures are likely to trade range-bound with weak bias in next session.

#### **Trade Recommendation – Guargum NCDEX (March)**

| Call                 | Entry | T1   | T2   | SL   |  |
|----------------------|-------|------|------|------|--|
| SELL                 | <8326 | 8284 | 8264 | 8305 |  |
| Support & Resistance |       |      |      |      |  |
| S2                   | S1    | PCP  | R1   | R2   |  |
| 7819                 | 8034  | 8303 | 8524 | 8588 |  |