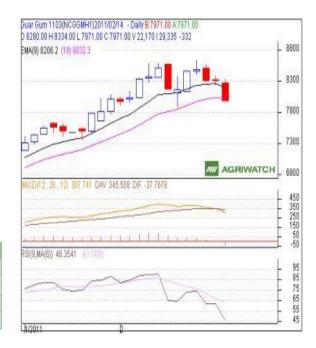

#### **GUAR GUM**

## **Technical Analysis:**

- Candlestick chart pattern indicates the bearish sentiment in the market.
- Prices closed below 9 and 18 day EMAs supporting the bearish momentum in the short term.
- MACD is moving down in positive region indicates bearish momentum.
- RSI is moving down in the neutral zone.
- Guar gum futures are likely to trade range-bound with weak bias in next session.

Trade Recommendation - Guargum NCDEX (March)

| Call                 | Entry | T1   | T2   | SL   |  |
|----------------------|-------|------|------|------|--|
| SELL                 | <7951 | 7910 | 7886 | 7978 |  |
| Support & Resistance |       |      |      |      |  |
| S2                   | S1    | PCP  | R1   | R2   |  |
| 7656                 | 7809  | 7971 | 8206 | 8296 |  |