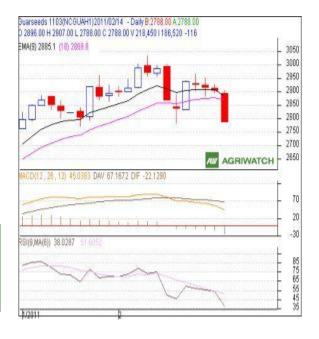

## **GUAR SEED**

# **Technical Analysis:**

- Candlestick chart pattern indicates the bearish sentiment in the market.
- Prices closed below 9 and 18 day EMAs supporting the bearish momentum in the short term.
- MACD is moving down in neutral region warranting the bulls.
- RSI is moving down in the neutral zone indicating the bearish momentum in the short term.
- Guarseed futures are likely to trade range-bound with weak bias in next session.

Trade Recommendation - Guarseed NCDEX (March)

| Trade Recommendation |       | dudi seed Heben (Maren) |      |      |  |
|----------------------|-------|-------------------------|------|------|--|
| Call                 | Entry | T1                      | T2   | SL   |  |
| SELL                 | <2775 | 2748                    | 2728 | 2790 |  |
| Support & Resistance |       |                         |      |      |  |
| S2                   | S1    | PCP                     | R1   | R2   |  |
| 2715                 | 2768  | 2788                    | 2840 | 2900 |  |