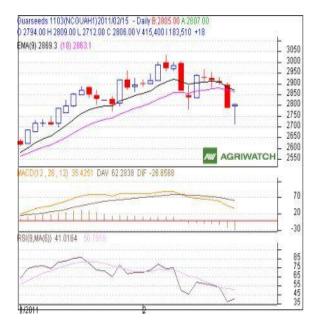

# **Technical Analysis:**

- Candlestick chart pattern indicates the bullish sentiment in the market.
- Prices closed below 9 and 18 day EMAs supporting the bearish momentum in the short term.
- RSI is moving up in the neutral zone indicating the bullish momentum in the short term.
- MACD is moving down in neutral region warranting the bulls.
- Guarseed futures are likely to trade range-bound with strong bias in next session.

Trade Recommendation - Guarseed NCDEX (March)

| Trade Recommendation |       | dudi seed Nebeli (Maren) |      |      |  |
|----------------------|-------|--------------------------|------|------|--|
| Call                 | Entry | T1                       | T2   | SL   |  |
| BUY                  | >2815 | 2845                     | 2888 | 2779 |  |
| Support & Resistance |       |                          |      |      |  |
| S2                   | S1    | PCP                      | R1   | R2   |  |
| 2625                 | 2718  | 2806                     | 2995 | 3018 |  |