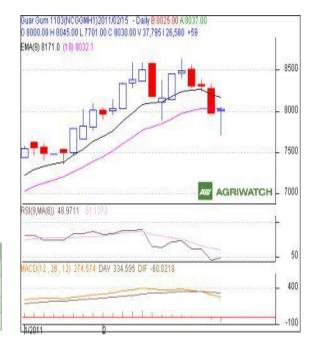

# **Technical Analysis:**

- Candlestick chart pattern indicates the bullish sentiment in the market.
- Prices closed between 9 and 18 day EMAs supporting the range bound movement in the short term.
- RSI is moving up in the neutral zone
- MACD is moving down in positive region indicates bearish momentum.
- Guar gum futures are likely to trade range-bound with strong bias in next session.

Trade Recommendation - Guargum NCDEX (March)

| Call                 | Entry | T1   | T2   | SL   |  |
|----------------------|-------|------|------|------|--|
| BUY                  | >8032 | 8062 | 8093 | 8015 |  |
| Support & Resistance |       |      |      |      |  |
| S2                   | S1    | PCP  | R1   | R2   |  |
| 7577                 | 7672  | 8030 | 8106 | 8143 |  |