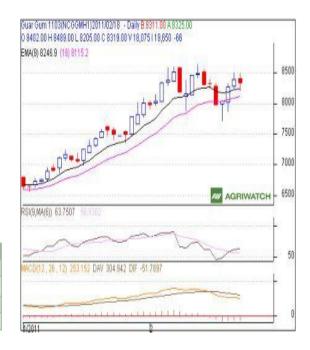

## **GUAR GUM**

## **Technical Analysis:**

- Candlestick chart pattern indicates the bearish sentiment in the market.
- Prices closed above 9 and 18 day EMAs supporting the bullish momentum in the short term.
- RSI is moving down in the neutral zone
- MACD is moving down in positive region indicates bearish momentum.
- Guar gum futures are likely to trade range-bound with weak bias in next session.

Trade Recommendation - Guargum NCDEX (March)

| Call                 | Entry | T1   | T2   | SL   |  |
|----------------------|-------|------|------|------|--|
| SELL                 | <8334 | 8283 | 8253 | 8359 |  |
| Support & Resistance |       |      |      |      |  |
| S2                   | S1    | PCP  | R1   | R2   |  |
| 8039                 | 8141  | 8319 | 8390 | 8430 |  |