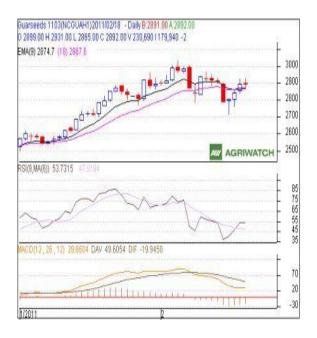

## **GUAR SEED**

# **Technical Analysis:**

- Candlestick chart pattern indicates the bearish sentiment in the market.
- Prices closed above 9 and 18 day EMAs supporting the bullish momentum in the short term.
- RSI is moving down in the neutral zone indicating the bullish momentum in the short term.
- MACD is moving down in neutral region warranting the bulls.
- Guar seed futures are likely to trade range-bound with weak bias in next session.

Trade Recommendation - Guarseed NCDEX (March)

| Trade Recommendation |       | dudi seed Heberi (Maren) |      |      |  |
|----------------------|-------|--------------------------|------|------|--|
| Call                 | Entry | T1                       | T2   | SL   |  |
| SELL                 | <2909 | 2886                     | 2869 | 2921 |  |
| Support & Resistance |       |                          |      |      |  |
| S2                   | S1    | PCP                      | R1   | R2   |  |
| 2804                 | 2842  | 2892                     | 2943 | 2967 |  |