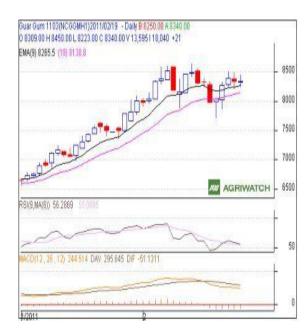

# **GUAR GUM**

# **Technical Analysis:**

- Candlestick chart pattern indicates the bullish sentiment in the market.
- Prices closed above 9 and 18 day EMAs supporting the bullish momentum in the short term.
- RSI is moving down in the neutral zone
- MACD is moving down in positive region indicates bearish momentum.
- Guar gum futures are likely to trade range-bound with strong bias in next session.

#### Trade Recommendation - Guargum NCDEX (March)

| Call                 | Entry | T1   | T2   | SL   |
|----------------------|-------|------|------|------|
| BUY                  | >8328 | 8368 | 8388 | 8220 |
| Support & Resistance |       |      |      |      |
| S2                   | S1    | PCP  | R1   | R2   |
| 8039                 | 8141  | 8340 | 8398 | 8427 |