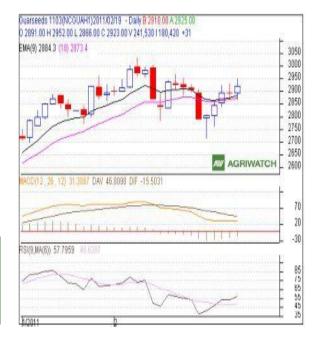

# **GUAR SEED**

# **Technical Analysis:**

- Candlestick chart pattern indicates the bullish sentiment in the market.
- Prices closed above 9 and 18 day EMAs supporting the bullish momentum in the short term.
- RSI is moving up in the neutral zone indicating the bullish momentum in the short term.
- MACD is moving up in neutral region indicating the bullish momentum in the short term.
- Guar seed futures are likely to trade range-bound with strong bias in next session.

# Trade Recommendation - Guarseed NCDEX (March)

| Trade Recommendation |       | dual seed Nebla (Maren) |      |      |
|----------------------|-------|-------------------------|------|------|
| Call                 | Entry | T1                      | T2   | SL   |
| BUY                  | >2924 | 2954                    | 2979 | 2887 |
| Support & Resistance |       |                         |      |      |
| S2                   | S1    | PCP                     | R1   | R2   |
| 2850                 | 2867  | 2923                    | 2989 | 2999 |