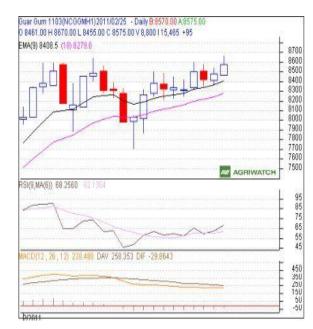

#### **GUAR GUM**

#### **Technical Analysis:**

- Candlestick chart pattern indicates the bullish sentiment in the market.
- Prices closed above 9 and 18 day EMAs supporting the bullish momentum in the short term.
- RSI is moving up in the neutral zone.
- MACD is moving up in positive region indicates bearish momentum.
- Guar gum futures are likely to trade range-bound with firm bias in next session.

#### Trade Recommendation - Guargum NCDEX (March)

| Call                 | Entry | T1   | T2   | SL   |
|----------------------|-------|------|------|------|
| BUY                  | >8534 | 8575 | 8618 | 8420 |
| Support & Resistance |       |      |      |      |
| S2                   | S1    | PCP  | R1   | R2   |
| 8339                 | 8415  | 8575 | 8628 | 8666 |