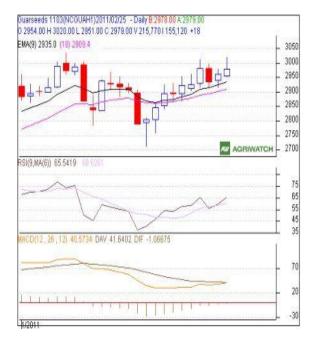

#### **GUAR SEED**

## **Technical Analysis:**

- Candlestick chart pattern indicates the bullish sentiment in the market.
- Prices closed above 9 and 18 day EMAs supporting the bullish momentum in the short term.
- RSI is moving up in the neutral zone indicating the bullish momentum in the short term.
- MACD is moving up in neutral region indicating the bullish momentum in the short term.
- Guar seed futures are likely to trade range-bound with strong bias in next session.

## Trade Recommendation - Guarseed NCDEX (March)

| Trade Recommendation |       | dudibeed NGD En (Maren) |      |      |
|----------------------|-------|-------------------------|------|------|
| Call                 | Entry | T1                      | T2   | SL   |
| BUY                  | >2968 | 2998                    | 3029 | 2939 |
| Support & Resistance |       |                         |      |      |
| S2                   | S1    | PCP                     | R1   | R2   |
| 2906                 | 2929  | 2979                    | 3035 | 3046 |